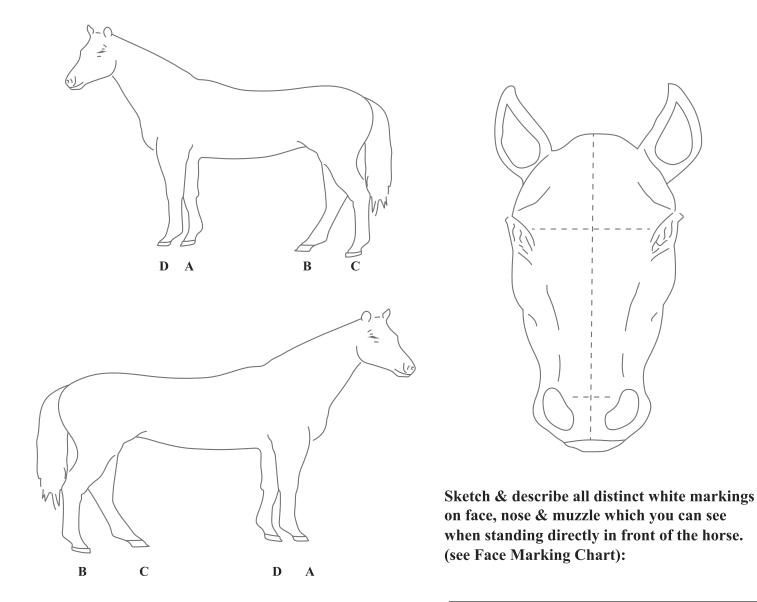

Sketch & describe leg markings (see Leg Marking Chart):

| A. Right Fore Leg        |  |
|--------------------------|--|
|                          |  |
| <b>B.</b> Right Hind Leg |  |
|                          |  |
| C. Left Hind Leg         |  |
| -                        |  |
| D. Left Fore Leg         |  |